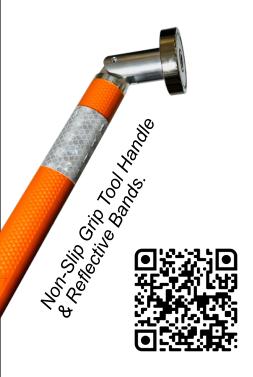

### FEATURES

- Strong & durable
- Compact and versatile
- Reflective Bands
- 360° rotation, 180° pivot
- Easy to attach/release
- Control suspended loads from most any angle
- Lift & pull steel objects
- Made in USA

## FEATURES

- Strong & durable
- Compact and versatile
- Reflective Bands
- 360° rotation, 180° pivot
- 2 position locking system
- Easy to attach/release
- Control suspended loads from most any angle
- Lift & pull steel objects
- Made in USA