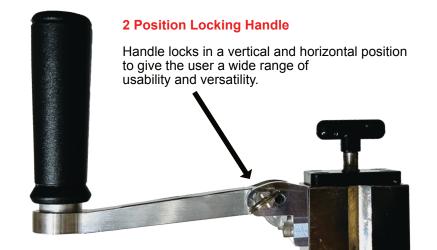

### FEATURES

- Turns on and off
- Compact and versatile
- Handle locks in 2 positions
- "V" grooves for holding rounds
- Rugged and durable
- Easy to attach/release
- Crafted from aluminum & steel
- Multiple magnetic surfaces

# **MULTI-GRAB V**

An extremely versatile material handling, lifting, pulling & holding magnet with **On/Off functionality**. Place the magnet on steel, turn it on and get approximately 380 LBS of magnetic grip force. Turn it off to release and demagnetize it. Includes a proprietary **2 position locking handle** that allows the user to select the best handle position for the job. **"V" grooves to grip rounds and rods** on the bottom of the magnet and 2 sides.