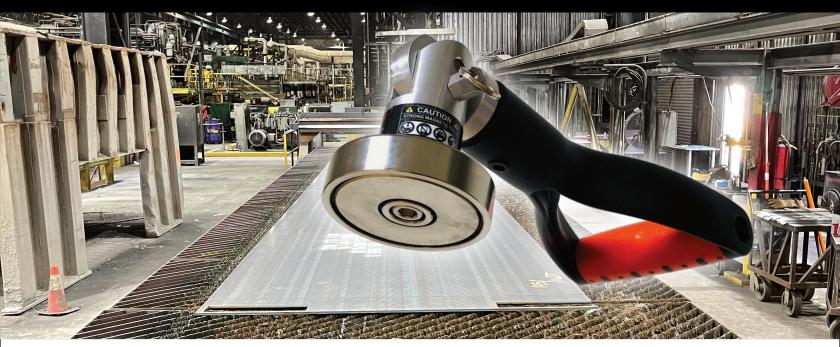

# **MULTI-GRAB II**

An extremely versatile material handling, lifting and pulling hand safety tool. **MULTI-GRAB II helps your employees keep their hands off it and away from hazardous pinch, crush and cut points.** The D-handle allows for a sure single handed grip on steel sheet, scrap, drop, assemblies, parts, equipment and more. Use it on work tables, welding tables, water jetting tables, assembly lines and in many steel fabrication operations. MULTI-GRAB II products are are tough and durable and can last years. They are lightweight and compact so they will go and fit just about anywhere.

### SPECS

Part # MG002 Length: 12" Lockable: No Weight: 2.5 LBS Magnet Strength: 550 LBS

### FEATURES

1.1.1.

- Lightweight & strong
- Compact and versatile
- 360° rotation, 180° pivot
- Rugged and durable
- Easy to attach/release
- Crafted from aluminum
- Made in USA

**Explore The Possibilities with Multi-Grab II Tools** 