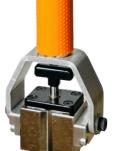

### FEATURES

- Turns on and off
- Compact and versatile
- Handle locks in 2 positions
- "V" grooves for holding rounds
- Rugged and durable
- Easy to attach/release
- Crafted from aluminum & steel
- Multiple magnetic surfaces

### Turn On and Off Easily

Push down and twist the on/off switch clockwise to turn the magnet on. Twist counter clockwise to turn it off.