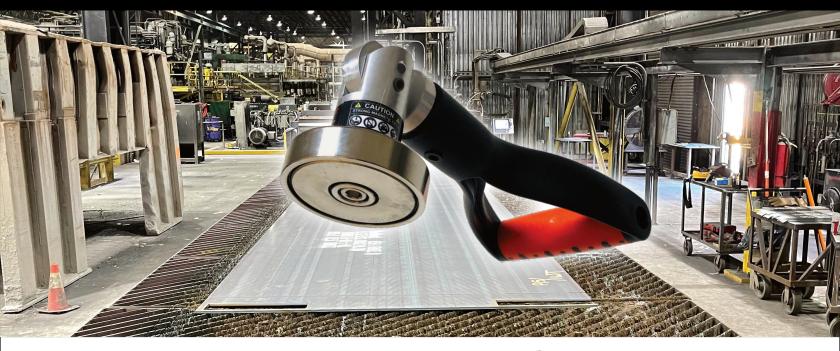

# **MULTI-GRAB II**

An extremely versatile material handling, lifting and pulling hand safety tool. **MULTI-GRAB II helps your employees keep their hands off it and away from hazardous pinch, crush and cut points.** The D-handle allows for a sure single handed grip on steel sheet, scrap, drop, assemblies, parts, equipment and more. Use it on work tables, welding tables, water jetting tables, assembly lines and in many steel fabrication operations. MULTI-GRAB II products are are tough and durable and can last years. They are lightweight and compact so they will go and fit just about anywhere.

### SPECS

Part # MG002 Length: 12" Lockable: No Weight: 2.5 LBS Magnet Strength: 550 LBS

### FEATURES

1.1.1.

- Lightweight & strong
- Compact and versatile
- 360° rotation, 180° pivot
- Rugged and durable
- Easy to attach/release
- Crafted from aluminum
- Made in USA

**Explore The Possibilities with Multi-Grab II Tools** 