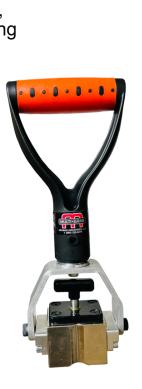

# **MULTI-GRAB V**

An extremely versatile material handling, lifting, pulling & holding magnet with **On/Off functionality**. Place the magnet on steel, turn it on and get approximately 380 LBS of magnetic grip force. Turn it off to release and demagnetize it. Includes a proprietary **2 position locking handle** that allows the user to select the best handle position for the job. **"V" grooves to grip rounds and rods** on the bottom of the magnet and 2 sides.