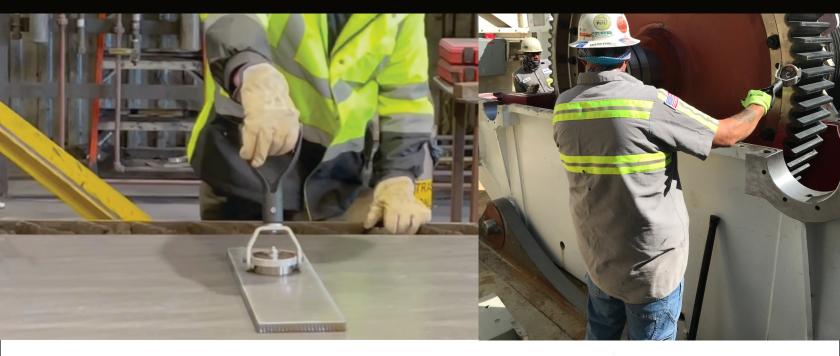

#### Wide Range of Uses!

The MULTI-GRAB III has a custom designed stainless steel spring locking pin that can be disengaged and placed in a detent so that the handle freely pivots 180° or can be locked in 2 positions, 0° (straight) or 90°. This gives the MULTI-GRAB III model a wider range of usage and possibilities.