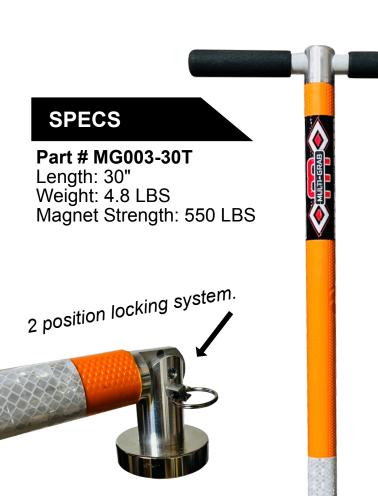

### SPECS

Part # MG003 Length: 12" Lockable: Yes Weight: 2.5 LBS Magnet Strength: 550 LBS

3 function locking pin. Lock knuckle in straight, 90° bent or detent for freely pivoting.

## FEATURES

- Strong & durable
- Compact and versatile
- Reflective Bands
- 360° rotation, 180° pivot
- 2 position locking system
- Easy to attach/release
- Control suspended loads from most any angle
- Lift & pull steel objects
- Made in USA