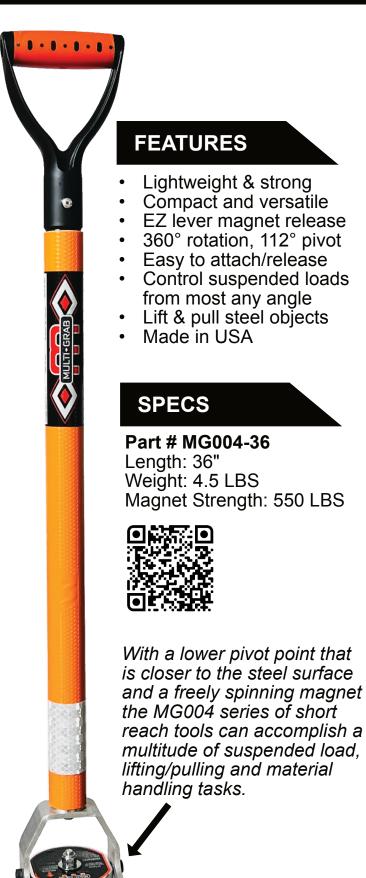

## MULTI-GRAB IV 24" & 36"

With the success of the MG004, it was a natural progression to realize longer reach tools would be useful in many situations. The longer MG004 series of tools are great for material handling, suspended load control, lifting/pulling and positioning a variety of steel parts, assemblies and heavy equipment.

#### Wide Range of Uses!

With it's super low pivot point and multi axis articulation the Multi-Grab IV is the magnetic tool that can do it all.